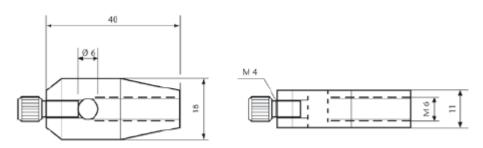

| Holder for flexible light guides | Part. No. | Mounting  |
|----------------------------------|-----------|-----------|
| Ø up to 5.0 mm                   | 158 330   | 1 M6 hole |
| Ø 8.0 mm and 9.0 mm              | 158 335   | 1 M6 hole |
| Ø 12.0 and 15.0 mm               | 157 430   | 1 M6 hole |