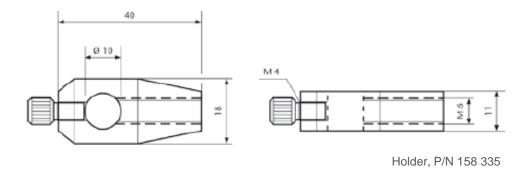

| Holder for flexible light guides | Part. No. | Mounting  |
|----------------------------------|-----------|-----------|
| Ø up to 5.0 mm                   | 158 330   | 1 M6 hole |
| Ø 8.0 mm and 9.0 mm              | 158 335   | 1 M6 hole |
| Ø 12.0 and 15.0 mm               | 157 430   | 1 M6 hole |