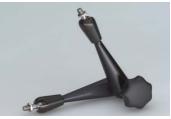

## Holder for Lightguides

Articulating arm, P/N 158 345

Holder for focusing lens P/N 158 341

To position flexible light guides and ringlights precisely SCHOTT offers an articulating arm and base as well as holders for different size lightguides and focusing lenses.

| Holder for annular ringlights | Part. No. | Mounting  |
|-------------------------------|-----------|-----------|
| Ø 58 and 66 mm                | 157 430   | 1 M6 hole |

| Articulating arm and base | Part. No. | Mounting        | Dimension     |
|---------------------------|-----------|-----------------|---------------|
| Articulating arm          | 158 345   | 2 M6<br>threads | 200 mm length |
| Base for articulating arm | 158 340   | 3 M6 holes      | Ø 100 mm      |