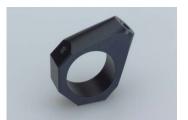

## **Holder for Lightguides**

Holder, P/N 157 430

Holder, P/N 158 330

SCHOTT Authorised Distributor Authorised Distributor
Silicon Connection Pte Ltd
Blk 7 Kallang Place
#05-01/05/07/11/12
Singapore 339153
Phone: +65 81861235
steven@si-cnx.com

| Holder for flexible light guides | Part. No. | Mounting  |
|----------------------------------|-----------|-----------|
| Ø up to 5.0 mm                   | 158 330   | 1 M6 hole |
| Ø 8.0 mm and 9.0 mm              | 158 335   | 1 M6 hole |
| Ø 12.0 and 15.0 mm               | 157 430   | 1 M6 hole |