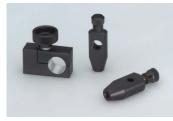

## Holder for Lightguides

Articulating arm, P/N 158 345

Holder for focusing lens P/N 158 341

To position flexible light guides and ringlights precisely SCHOTT offers an articulating arm and base as well as holders for different size lightguides and focusing lenses.

| Holder for flexible light guides | Part. No. | Mounting  |
|----------------------------------|-----------|-----------|
| Ø up to 5.0 mm                   | 158 330   | 1 M6 hole |
| Ø 8.0 mm and 9.0 mm              | 158 335   | 1 M6 hole |
| Ø 12.0 and 15.0 mm               | 157 430   | 1 M6 hole |

| Holder for annular ringlights | Part. No. | Mounting  |
|-------------------------------|-----------|-----------|
| Ø 58 and 66 mm                | 157 430   | 1 M6 hole |

| Articulating arm and base | Part. No. | Mounting        | Dimension     |
|---------------------------|-----------|-----------------|---------------|
| Articulating arm          | 158 345   | 2 M6<br>threads | 200 mm length |
| Base for articulating arm | 158 340   | 3 M6 holes      | Ø 100 mm      |

| Holder for focusing lenses | Part. No. | Mounting  | Dimension                                                                               |
|----------------------------|-----------|-----------|-----------------------------------------------------------------------------------------|
| Ø up to 5.0 mm             | 158 341   | 1 M6 hole | for focusing lens 158 210 and set 158 200                                               |
| Ø 8.0 mm                   | 157 430   |           |                                                                                         |
| 12 and 15 mm               | -         |           | 1 x M6 and 1 x M8 hole in body of focusing lens.<br>A separate holder is not necessary. |