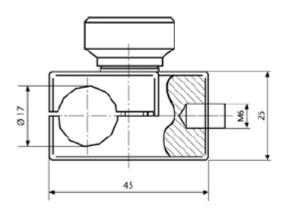

| Holder for focusing lenses | Part. No. | Mounting  | Dimension                                                                               |
|----------------------------|-----------|-----------|-----------------------------------------------------------------------------------------|
| Ø up to 5.0 mm             | 158 341   | 1 M6 hole | for focusing lens 158 210 and set 158 200                                               |
| Ø 8.0 mm                   | 157 430   |           |                                                                                         |
| 12 and 15 mm               | -         |           | 1 x M6 and 1 x M8 hole in body of focusing lens.<br>A separate holder is not necessary. |