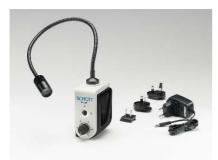

## **EasyLED Spotlights**

Ergonomic and compact illumination system for stereo microscopy and macroscopy

Spotlight Plus System

Double Spotlight Plus System

## **Features Spotlight Plus**

- Spotlight Plus adaptors for all stands plus stand-alone version available
- Double Spotlight Plus with switching feature:
- LED head 1 ON, LED head 2 A, both LED heads ON, both LED heads off, etc.
- Max. light flulx: 130 lm each spot

| Spotlights                      | Part.No. | Front lens        | Max. light flux | Adaption thread | Power<br>Supply |
|---------------------------------|----------|-------------------|-----------------|-----------------|-----------------|
| Spotlight Plus<br>System        | 600 101  | 17 mm (0.67")     | 130 lm          | various         | 5 V, DC         |
| Double Spotlight<br>Plus System | 600 121  | 2 x 17 mm (0.67") | 2 x 130 lm      | various         | 5 V, DC         |

| Mounting Adaptors for Spotlight Plus System |         |  |  |  |
|---------------------------------------------|---------|--|--|--|
| bracket for column Ø 25 mm (0.98")          | 120 225 |  |  |  |
| bracket for column Ø 29 mm (1.14")          | 120 229 |  |  |  |
| bracket for column Ø 32 mm (1.26")          | 120 232 |  |  |  |
| bracket for column Ø 35 mm (1.38")          | 120 235 |  |  |  |
| Base for stand-alone application            | 158 340 |  |  |  |
| Bracket for stand-alone application         | 120 250 |  |  |  |
| Bracket for ZEISS stand K, stand M          | 120 240 |  |  |  |