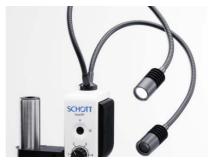

## **EasyLED Spotlights**

Ergonomic and compact illumination system for stereo microscopy and macroscopy

Spotlight Plus System

Double Spotlight Plus System

## **Features Spotlight Plus**

- Spotlight Plus adaptors for all stands plus stand-alone version available
- Double Spotlight Plus with switching feature:
- LED head 1 ON, LED head 2 A, both LED heads ON, both LED heads off, etc.
- Max. light flulx: 130 lm each spot

| Spotlights                      | Part.No. | Front lens        | Max. light flux | Adaption thread | Power<br>Supply |
|---------------------------------|----------|-------------------|-----------------|-----------------|-----------------|
| Spotlight Plus<br>System        | 600 101  | 17 mm (0.67")     | 130 lm          | various         | 5 V, DC         |
| Double Spotlight<br>Plus System | 600 121  | 2 x 17 mm (0.67") | 2 x 130 lm      | various         | 5 V, DC         |