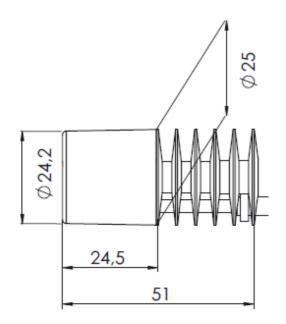

| Mounting Adaptors for Spotlight Plus System |         |  |  |  |
|---------------------------------------------|---------|--|--|--|
| bracket for column Ø 25 mm (0.98")          | 120 225 |  |  |  |
| bracket for column Ø 29 mm (1.14")          | 120 229 |  |  |  |
| bracket for column Ø 32 mm (1.26")          | 120 232 |  |  |  |
| bracket for column Ø 35 mm (1.38")          | 120 235 |  |  |  |
| Base for stand-alone application            | 158 340 |  |  |  |
| Bracket for stand-alone application         | 120 250 |  |  |  |
| Bracket for ZEISS stand K, stand M          | 120 240 |  |  |  |