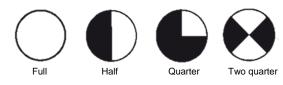

## **Features**

- No separate controller box
- Ringlight Plus version available with basic segment features and segment rotation. Easy and intuitive operation via integrated "jog dial" wheel.
- Ergonomic operating (not necessary to remove eyes from the eyepieces).
- Continuous dimming from 0 to 100%.
- Wide input range power supply (100 240 V).
- World wide plug (clip system).

Basic segment features of Ringlight Plus

| Ringlights               |           |                             |                        |               |              |  |
|--------------------------|-----------|-----------------------------|------------------------|---------------|--------------|--|
|                          | Part. No. | Free working distance (FWD) | Max. illuminance       | Adaption Ø    | Power supply |  |
| Ringlight<br>System      | 600 200   | 55 - 135 mm (2.17" - 5.31") | 90 klx (at 75 mm FWD)  | 66 mm (2.60") | 12 V, DC     |  |
| Ringlight Plus<br>System | 600 300   | 50 - 130 mm (1.97" - 5.12") | 140 klx (at 65 mm FWD) | 66 mm (2.60") | 12 V, DC     |  |