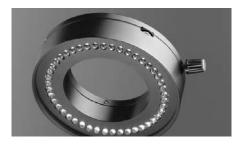

## **EasyLED Ringlights**

Ergonomic and compact illumination system for stereo microscopy and macroscopy

Ringlight

Ringlight Plus

## **Features**

- No separate controller box
- Ringlight Plus version available with basic segment features and segment rotation. Easy and intuitive operation via integrated "jog dial" wheel.
- Ergonomic operating (not necessary to remove eyes from the eyepieces).
- Continuous dimming from 0 to 100%.
- Wide input range power supply (100 240 V).
- World wide plug (clip system).