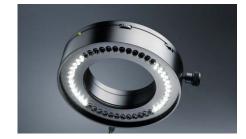

## **EasyLED Ringlights**

Ergonomic and compact illumination system for stereo microscopy and macroscopy

Ringlight

Ringlight Plus

## **Features**

- No separate controller box
- Ringlight Plus version available with basic segment features and segment rotation. Easy and intuitive operation via integrated "jog dial" wheel.
- Ergonomic operating (not necessary to remove eyes from the eyepieces).
- Continuous dimming from 0 to 100%.
- Wide input range power supply (100 240 V).
- World wide plug (clip system).