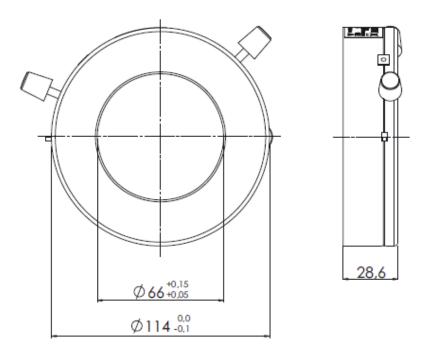

Basic segment features of Ringlight Plus

| Ringlights               |           |                             |                        |               |              |  |
|--------------------------|-----------|-----------------------------|------------------------|---------------|--------------|--|
|                          | Part. No. | Free working distance (FWD) | Max. illuminance       | Adaption Ø    | Power supply |  |
| Ringlight<br>System      | 600 200   | 55 - 135 mm (2.17" - 5.31") | 90 klx (at 75 mm FWD)  | 66 mm (2.60") | 12 V, DC     |  |
| Ringlight Plus<br>System | 600 300   | 50 - 130 mm (1.97" - 5.12") | 140 klx (at 65 mm FWD) | 66 mm (2.60") | 12 V, DC     |  |

| Objective Adaptors for Ringlights |         |  |  |  |
|-----------------------------------|---------|--|--|--|
| Ø 58 mm to Ø 66 mm                | 157 450 |  |  |  |
| Ø 60 mm to Ø 66 mm                | 157 452 |  |  |  |