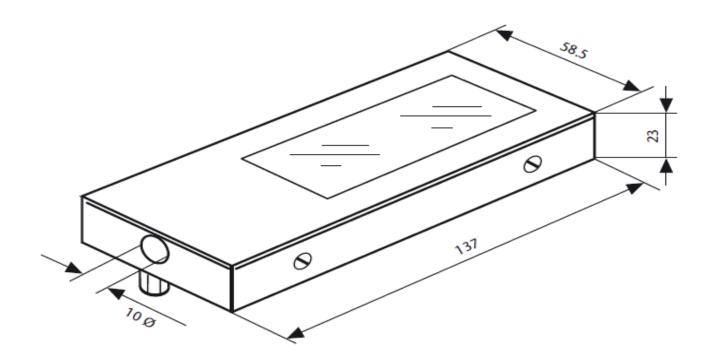

#### **Benefit**

Illumination of polished or high reflective surfaces.

| Cold light source                                        | Part. No. | Active<br>Area             | Housing<br>Dimensions                       | Connection for end tip Ø | Connection for end tip length | Mounting    |
|----------------------------------------------------------|-----------|----------------------------|---------------------------------------------|--------------------------|-------------------------------|-------------|
|                                                          |           |                            | (L)                                         | (ID)                     | (OD)                          |             |
| KL 1500 HAL<br>KL 1600 LED<br>KL 2500 LED<br>KL 2500 LCD | 500 100   | 78 x 30 mm<br>3.12" x 1.2" | 137 x 58.5 x 23 mm<br>5.64" x 2.34" x 0.92" | 10 mm<br>0.39"           | 20 mm<br>0.79"                | 2 M6 holes* |