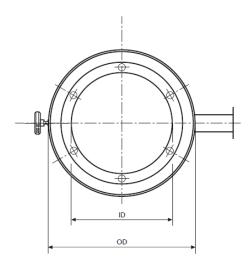

#### **Benefits**

- Cost effective in comparison to annular ringlights •
- Illumination with reduced shadows, but still sufficient . shadows for improved contrasts.

| Cold light source | Part<br>No. | Туре    | Length            | Inner Ø        | Outer Ø        | Height         | Minimum<br>working<br>distance* | Active Ø<br>branch | Outer Ø<br>Jacketing | Light<br>source<br>adapter Ø |
|-------------------|-------------|---------|-------------------|----------------|----------------|----------------|---------------------------------|--------------------|----------------------|------------------------------|
|                   |             |         | (L)               | (ID)           | (OD)           | (H)            | (A)                             | (b)                | (D)                  |                              |
| KL 300 LED        | 172 601     | 66 mm Ø | 1000 mm<br>39.37" | 66 mm<br>2.60" | 94 mm<br>3.70" | 23 mm<br>0.91" | 37 mm<br>1.46"                  | 6 mm<br>0.24"      | 10.8 mm<br>0.43"     | 9 mm<br>0.35"                |
|                   | 172         | 58 mm Ø | 1000 mm<br>39.37" | 58 mm<br>2.28" | 86 mm<br>3.39" | 23 mm<br>0.91" | 30 mm<br>1.18"                  | 6 mm<br>0.24"      | 10.8 mm<br>0.43"     | 9 mm<br>0.35"                |

\* Ringlights usable in any working distance above given minimum values.