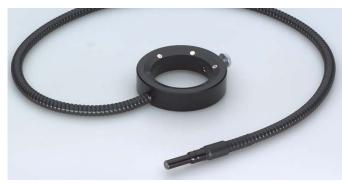

# 6-Point Ringlights

6-point ringlight 58 mm

### Features

- ٠
- Six illumination spots designed within housing. Mounts directly to objective by means of thumb screw. •
- Housing made of rugged, black anodized aluminium. ٠
- Fiber bundle protected with flexible metal PVC sheathing.

#### **Benefits**

- Cost effective in comparison to annular ringlights •
- Illumination with reduced shadows, but still sufficient . shadows for improved contrasts.

| Cold light source | Part<br>No. | Туре    | Length            | Inner Ø        | Outer Ø        | Height         | Minimum<br>working<br>distance* | Active Ø<br>branch | Outer Ø<br>Jacketing | Light<br>source<br>adapter Ø |
|-------------------|-------------|---------|-------------------|----------------|----------------|----------------|---------------------------------|--------------------|----------------------|------------------------------|
|                   |             |         | (L)               | (ID)           | (OD)           | (H)            | (A)                             | (b)                | (D)                  |                              |
| KL 300 LED        | 172 601     | 66 mm Ø | 1000 mm<br>39.37" | 66 mm<br>2.60" | 94 mm<br>3.70" | 23 mm<br>0.91" | 37 mm<br>1.46"                  | 6 mm<br>0.24"      | 10.8 mm<br>0.43"     | 9 mm<br>0.35"                |
|                   | 172         | 58 mm Ø | 1000 mm<br>39.37" | 58 mm<br>2.28" | 86 mm<br>3.39" | 23 mm<br>0.91" | 30 mm<br>1.18"                  | 6 mm<br>0.24"      | 10.8 mm<br>0.43"     | 9 mm<br>0.35"                |