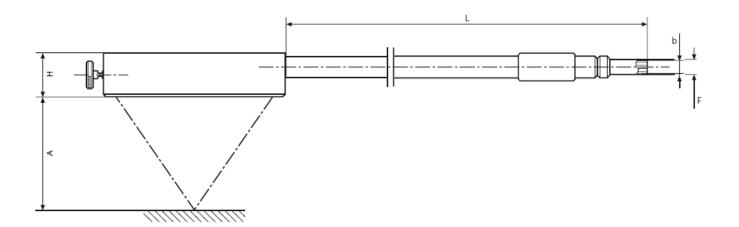

#### **Benefits**

- Cost effective in comparison to annular ringlights •
- Illumination with reduced shadows, but still sufficient . shadows for improved contrasts.

| Cold light source | Part<br>No. | Туре    | Length            | Inner Ø        | Outer Ø        | Height         | Minimum<br>working<br>distance* | Active Ø<br>branch | Outer Ø<br>Jacketing | Light<br>source<br>adapter Ø |
|-------------------|-------------|---------|-------------------|----------------|----------------|----------------|---------------------------------|--------------------|----------------------|------------------------------|
|                   |             |         | (L)               | (ID)           | (OD)           | (H)            | (A)                             | (b)                | (D)                  |                              |
| KL 300 LED        | 172 601     | 66 mm Ø | 1000 mm<br>39.37" | 66 mm<br>2.60" | 94 mm<br>3.70" | 23 mm<br>0.91" | 37 mm<br>1.46"                  | 6 mm<br>0.24"      | 10.8 mm<br>0.43"     | 9 mm<br>0.35"                |
|                   | 172         | 58 mm Ø | 1000 mm<br>39.37" | 58 mm<br>2.28" | 86 mm<br>3.39" | 23 mm<br>0.91" | 30 mm<br>1.18"                  | 6 mm<br>0.24"      | 10.8 mm<br>0.43"     | 9 mm<br>0.35"                |

\* Ringlights usable in any working distance above given minimum values.