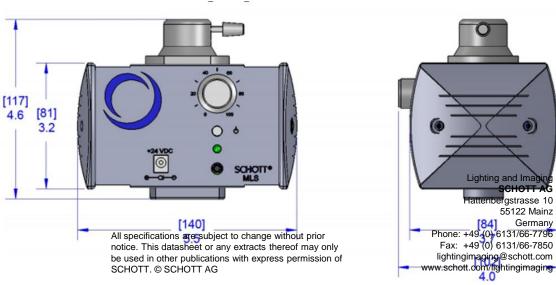

| Characteristics       |                                                                                  |
|-----------------------|----------------------------------------------------------------------------------|
| Dimensions            | Length: 102 mm (4 inches) Width: 140 mm (5.5 inches) Height: 117 mm (4.6 inches) |
| Weight                | 0.8 kg (1.7 lbs)                                                                 |
| Operating Temperature | 5° C (41° F) to 40 ° C (104° F)                                                  |
| Color Temperature     | 6000 K                                                                           |
| Power Consumption     | ~ 18 Watts                                                                       |

## Dimensions in inches and [mm]