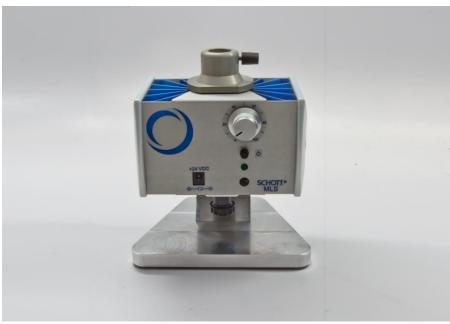

\*Light output specifications are measured with a 1 m long, 13 mm diameter bundle (A0851.40 bundle)

MLS Light Source, A20400

| Characteristics       |                                                                                  |
|-----------------------|----------------------------------------------------------------------------------|
| Dimensions            | Length: 102 mm (4 inches) Width: 140 mm (5.5 inches) Height: 117 mm (4.6 inches) |
| Weight                | 0.8 kg (1.7 lbs)                                                                 |
| Operating Temperature | 5° C (41° F) to 40 ° C (104° F)                                                  |
| Color Temperature     | 6000 K                                                                           |
| Power Consumption     | ~ 18 Watts                                                                       |