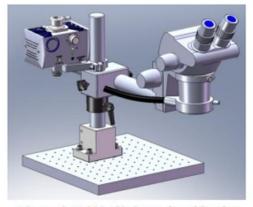

## **Mounting Options**

**Pedestal Mount** 

Adapter & KL200 LED Boom Stand Bracket