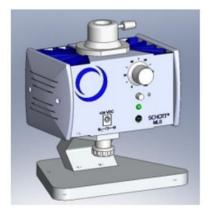

## **Mounting Options**

**Pedestal Mount** 

Adapter & KL200 LED Boom Stand Bracket